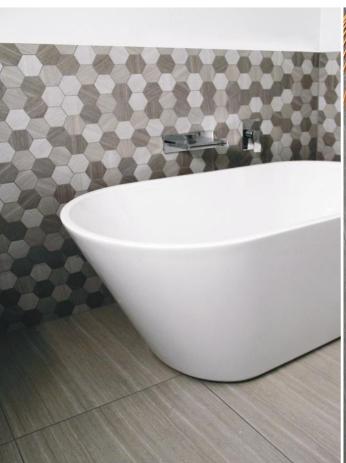

## Volcano Range

This tile is suitable for use on both floor and walls. Suitable for all interior uses.

The Volcano range incorporates nice veining and subtle variation giving it that natural stone look.

Durable and easy clean tile. Also has matching 300x600 size and Hexagon 300x300 mosaics available.

Volcano White 600x600mm

Volcano White 300x600mm

Volcano Light Grey 600x600mm

**Volcano Light Grey** 300x600mm

Volcano Dark Grey 600x600mm

Volcano Dark Grey 300x600mm

Volcano White **Hexagon Mosaic** 300x300mm

300x300mm

Volcano Dark Grey **Hexagon Mosaic** 300x300mm

Volcano Mix **Hexagon Mosaic** 300x300mm