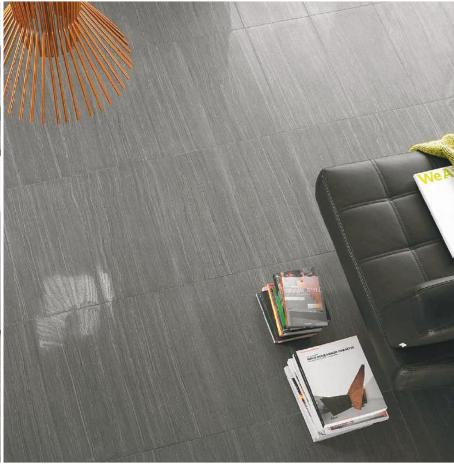

## Volcano Range

This tile is suitable for use on both floor and walls. Suitable for all interior uses.

The Volcano range incorporates nice veining and subtle variation giving it that natural stone look.

Durable and easy clean tile. Also has matching 300x600 size and Hexagon 300x300 mosaics available.

Volcano White 600x600mm

Volcano White 300x600mm

Volcano Light Grey 600x600mm

**Volcano Light Grey** 300x600mm