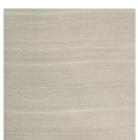

## Volcano Range

This tile is suitable for use on both floor and walls. Suitable for all interior uses.

The Volcano range incorporates nice veining and subtle variation giving it that natural stone look.

Durable and easy clean tile. Also has matching 300x600 size and Hexagon 300x300 mosaics available.

Volcano White 600x600mm

Volcano White 300x600mm

Volcano Light Grey 600x600mm

**Volcano Light Grey** 300x600mm